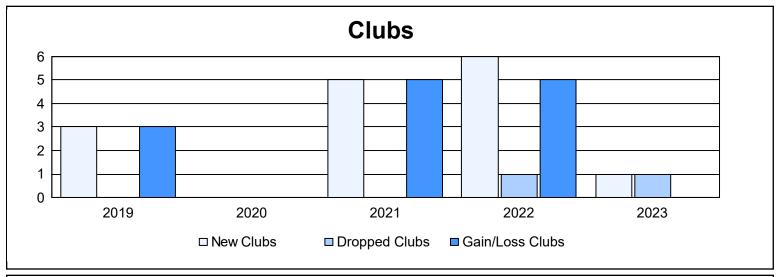

District R 2

As of June 2023 Cumulative

| Year      | New<br>Clubs | Dropped<br>Clubs | Gain/<br>Loss<br>Clubs | New<br>Members | Charter<br>Members | Reinstate<br>Members | Transfer<br>Members | Total<br>Member<br>Added | Total<br>Members<br>Dropped | Gain/<br>Loss<br>Members |
|-----------|--------------|------------------|------------------------|----------------|--------------------|----------------------|---------------------|--------------------------|-----------------------------|--------------------------|
| 2018-2019 | 3            | 0                | 3                      | 104            | 84                 | 10                   | 4                   | 202                      | 128                         | 74                       |
| 2019-2020 | 0            | 0                | 0                      | 72             | 29                 | 50                   | 0                   | 151                      | 189                         | -38                      |
| 2020-2021 | 5            | 0                | 5                      | 169            | 126                | 43                   | 4                   | 342                      | 224                         | 118                      |
| 2021-2022 | 6            | 1                | 5                      | 230            | 199                | 9                    | 0                   | 438                      | 235                         | 203                      |
| 2022-2023 | 1            | 1                | 0                      | 104            | 48                 | 5                    | 4                   | 161                      | 241                         | -80                      |
| Average   | 3            | 0                | 3                      | 136            | 97                 | 23                   | 2                   | 259                      | 203                         | 55                       |